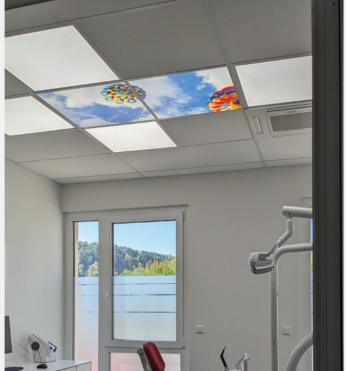

# **Photo Ceiling Led Panel**

- Dental treatment rooms are transformed into natural environments.
- Will cause a positive distraction to patients during painful or stressful treatments.
- Contributes to a pleasant working environment for dentists and their assistants.
- Makes waiting in waiting rooms and receptions more enjoyable.
- Will make your dental practice stand out and emphasise care.
- Stifling rooms are given an open and spacious character.
- Gives the impression of daylight in your treatment room.

- Very easy & fast installation
- Create the pleasant experience of daylight in any dark or windowless room.
- Narrow or confined spaces get a more spacious and open feeling.
- Ultra efficient LED panels (13 Watt).
- Designed and made in The Netherlands.
- Standard (DALI and/or 0-10V) dimmable. Smart lighting controls optional.