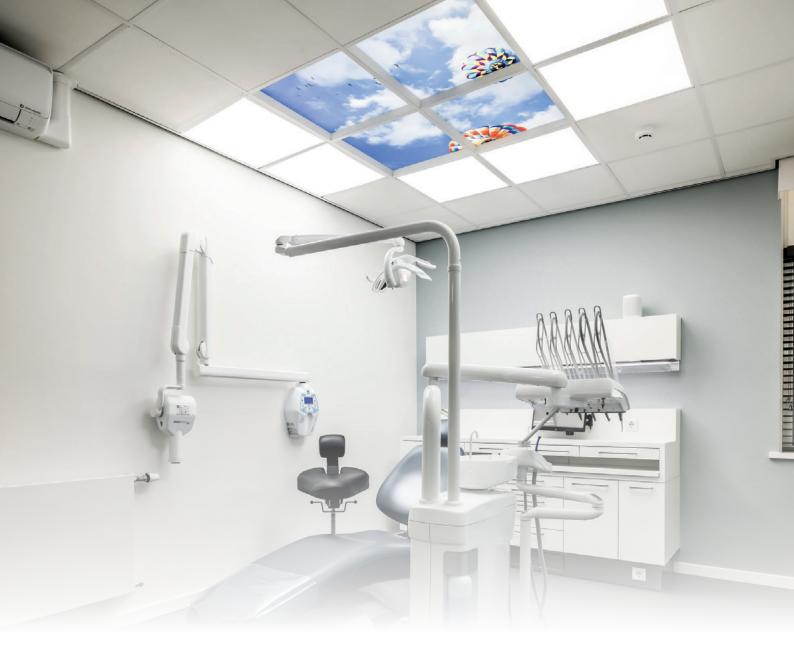

# **Photo Ceiling Led Panel**

- Dental treatment rooms are transformed into natural environments.
- Will cause a positive distraction to patients during painful or stressful treatments.
- Contributes to a pleasant working environment for dentists and their assistants.
- Makes waiting in waiting rooms and receptions more enjoyable.
- Will make your dental practice stand out and emphasise care.
- Stifling rooms are given an open and spacious character.
- Gives the impression of daylight in your treatment room.

- Very easy & fast installation
- Create the pleasant experience of daylight in any dark or windowless room.
- Narrow or confined spaces get a more spacious and open feeling.
- Ultra efficient LED panels (13 Watt).
- Designed and made in The Netherlands.
- Standard (DALI and/or 0-10V) dimmable. Smart lighting controls optional.