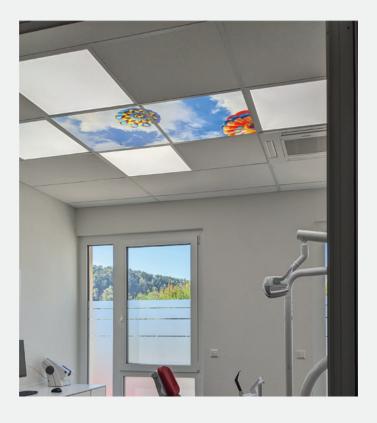

# **Photo Ceiling Led Panel**

- Dental treatment rooms are transformed into natural environments.
- Will cause a positive distraction to patients during painful or stressful treatments.
- Contributes to a pleasant working environment for dentists and their assistants.
- Makes waiting in waiting rooms and receptions more enjoyable.
- Will make your dental practice stand out and emphasise care.
- Stifling rooms are given an open and spacious character.
- Gives the impression of daylight in your treatment room.

- Very easy & fast installation
- Create the pleasant experience of daylight in any dark or windowless room.
- Narrow or confined spaces get a more spacious and open feeling.
- Ultra efficient LED panels (13 Watt).
- Designed and made in The Netherlands.
- Standard (DALI and/or 0-10V) dimmable. Smart lighting controls optional.