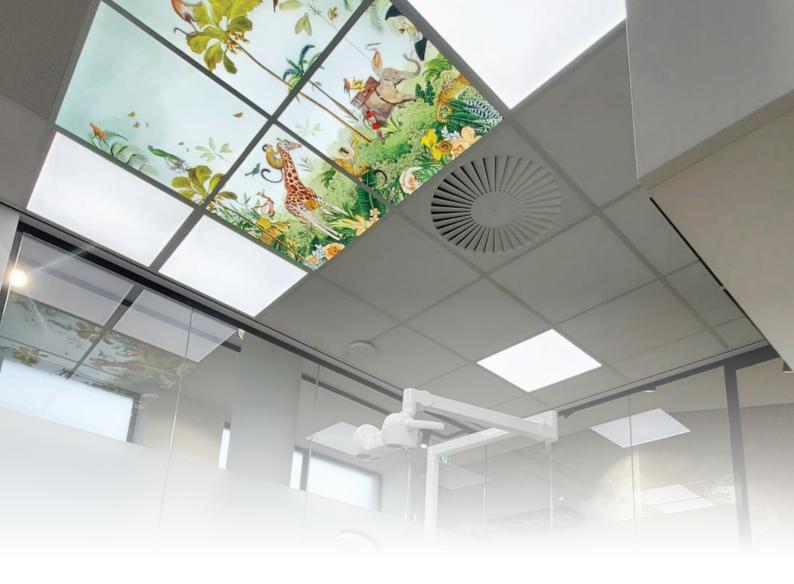

## Beautifully designed with intricate animal themes

Pimpelmees distraction panels emit a soft glow, illuminating the detailed artistry of each panel. The attention to detail captivates and offers a pleasant diversion from dental procedures. It's an understatement to suggest these panels are solely for children; we invite adults to be equally enchanted by the Pimpelmees designs.

### At a glance

Pimpelmees design LED distraction panels emit a soft glow illuminating the art work without blinding or being harsh on the eyes for the viewer. There are six different designs to choose from.

- Standard 600mm x 600mm, for installation in suspended ceiling.
- High quality high resolution print.
- 5 years warranty.
- Includes flicker free driver.
- Intricate design draws the viewers attention.
- Plug and play installation, just plug in.