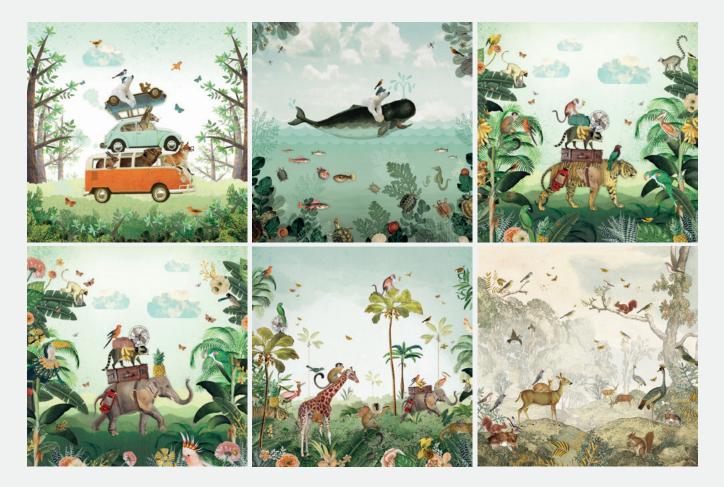

Pimpelmees panels can be sold as individual panels or as sets of 4 panels, contact us for more info.

### At a glance

Pimpelmees design LED distraction panels emit a soft glow illuminating the art work without blinding or being harsh on the eyes for the viewer. There are six different designs to choose from.